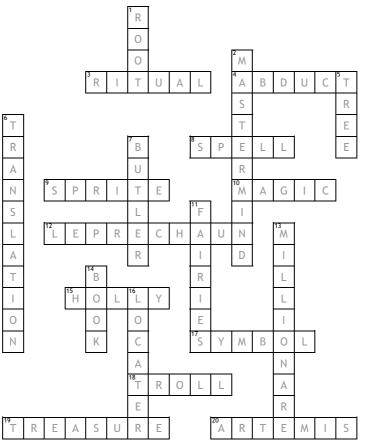

## Across

- 3. In important chant/spell
- 4. They tried to abduct holly
- 8. Artemis casts spells
- 9. A fairy and main character
- 10. Lots of magic spells
- 12. Magical leprechaun
- 15. A fairy
- 17. Egyptian signs
- 18. Magical troll
- 19. Lots of treasures in story
- 20. Main character

- Down
- 1. The boss of holly
- 2. Artemis is a genius
- 5. When they tracked holly she bumped into a tree
- 6. Translation for signs
- 7. Artemis body guard
- 11. Holly and sprite
- 13. Artemis is a millionare
- 14. Artemis book
- 16. They had a Locater on holly