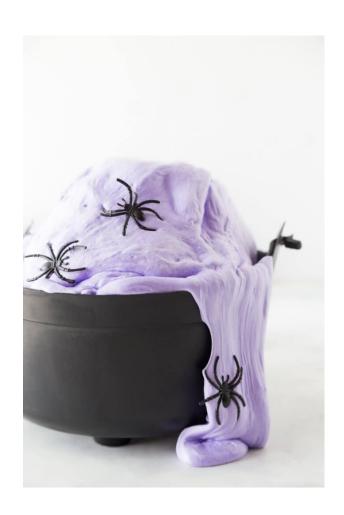

## Wizards & Witches Fluffy Witch's Brew

Supplies Needed:
½ Cup of white school glue
3 Cups of foam shaving cream
½ tsp baking soda
Food Coloring
1 Tbsp of saline solution

#### Instructions:

- 1. Add 3 cups of foam shaving cream to a bowl.
- 2. Add food coloring as desired.
- 3. Mix in a ½ cup of white school glue.
- 4. Sitr in ½ tsp baking soda.
- 5. Mix in 1 tbsp saline solution and stir until slime forms and pulls away from sides of bowl.