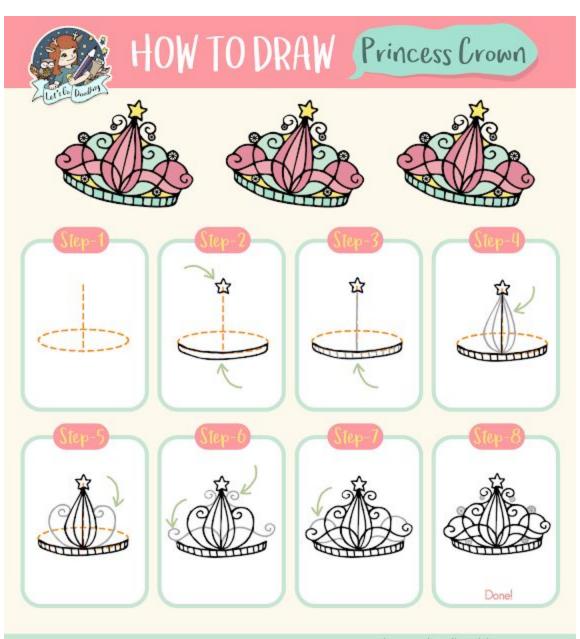

## Drawing instructions (see pictures below):

- 1. Draw a vertical line and an oval using pencil for guideline.
- 2. Draw the base of the crown and a star in the top point of the vertical line using marker.
- 3. Draw the vertical line and add stripes to the crown base.
- 4. Draw curved lines on the right and left sides of the vertical line.
- 5. Draw 2 curly lines on the right and left side of the crown.
- 6. Erase the pencil guideline. Draw 4 curved lines as shown in the picture.
- 7. Draw other curved lines as shown in the picture..
- 8. Draw some diamonds on the crown and you are done!