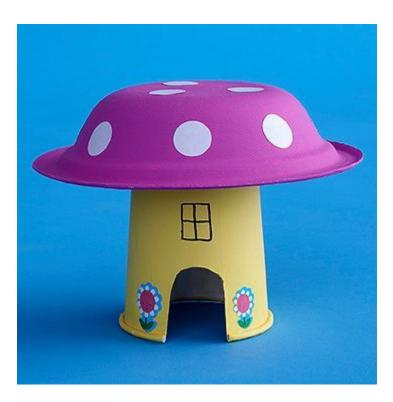

## Fairies Fairy Mushroom House

| Materials: | Paper Cup                     |
|------------|-------------------------------|
|            | Paper Bowl                    |
|            | Paint                         |
|            | White Dot Stickers (optional) |
|            | Таре                          |
|            | Black marker                  |
|            | Scissors                      |

Instructions:

- 1.Gather all materials.
- 2. Flip a paper cup upside-down and cut out a small door.
- 3. Draw windows and flowers.
- 4. Paint the underside of a paper bowl. Let dry.
- 5. Put white dot stickers or white paint dots on the painted bowl to make It look like a mushroom.
- 6. Tape the bottom of the cup inside the bowl.

Now you have a fairy house.

Set out the fairy house on June 24th National Fairy Day. Let the "fairies" leave special presents (i.e. a piece of candy, fairy dust, stickers, etc.