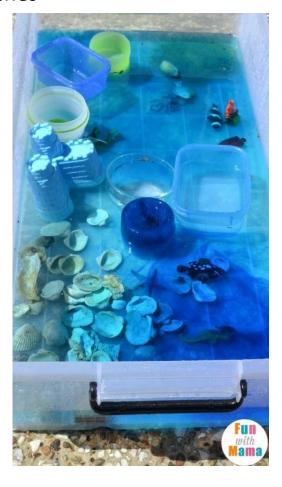

# Pirates Pirate Searches

Materials: Blue Orbeez/Waterbeads or just water

Water toys (boats, ocean animals, etc), shells, rocks,

spoons, tongs, small shovels

#### Instructions:

Follow the instructions on the package of Orbeez to grow them. If you're just using water, you can add a drop or two of blue food coloring to change up the color of the water for added effect.

Put your items in the bin and let the child(ren) explore using their senses. Ask what colors they see and what sensations they feel. Sensory bins are all about different textures and feelings - so feel free to use anything around your house in your bin.