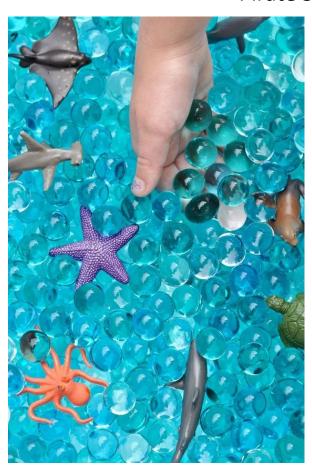

# Pirates Pirate Searches

Materials: Blue Orbeez/Waterbeads or just water

Water toys (boats, ocean animals, etc), shells, rocks,

spoons, tongs, small shovels

#### Instructions:

Follow the instructions on the package of Orbeez to grow them. If you're just using water, you can add a drop or two of blue food coloring to change up the color of the water for added effect.

Put your items in the bin and let the child(ren) explore using their senses. Ask what colors they see and what sensations they feel. Sensory bins are all about different textures and feelings - so feel free to use anything around your house in your bin.